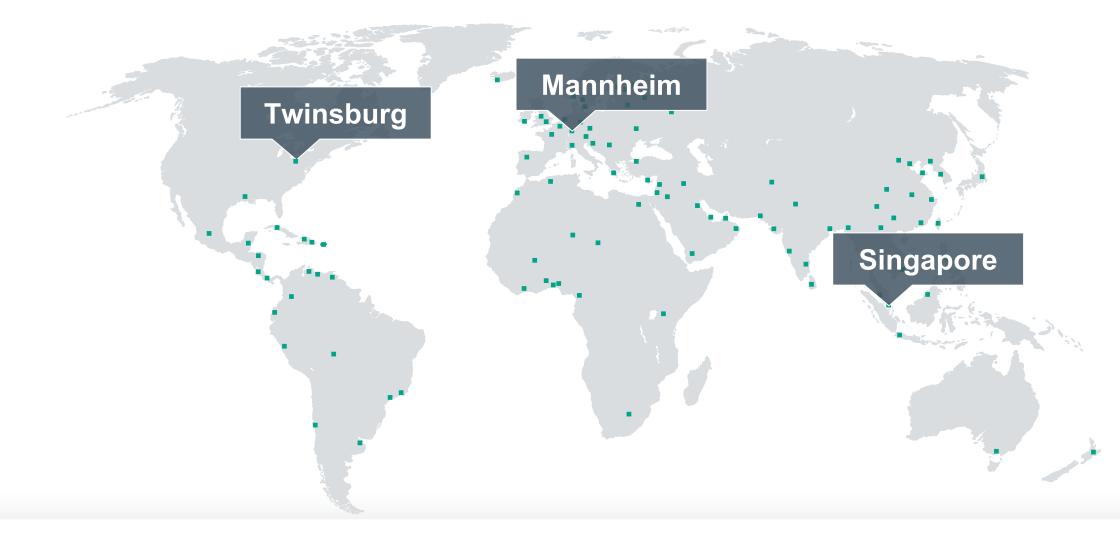

#### Mannheim 1945

Walter Pepperl and Ludwig Fuchs establish a radio repair workshop in Mannheim. The company moves to a larger building in 1970, setting the course for future growth.

# **Singapore 1979**

Long before globalization, Pepperl+Fuchs establishes its first subsidiary outside of Europe with a production facility in Singapore in 1979.

## **Twinsburg 1983**

Pepperl+Fuchs makes the leap across the Atlantic, establishing a North American distribution center in Twinsburg, Ohio, in 1983. Today, over 200 employees work there.

#### **Over 80 Locations Worldwide**

With locations in over 80 major cities on six continents, we're there when you need us.