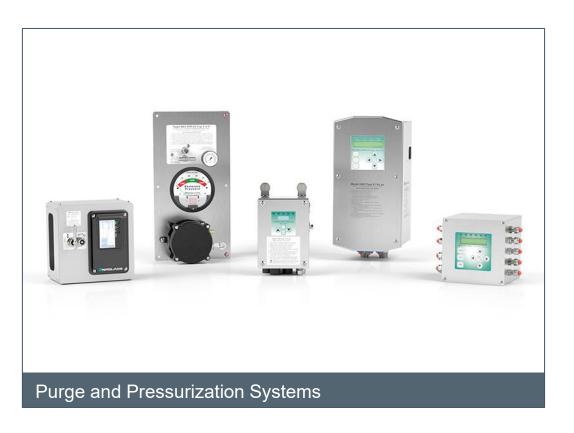

## **Explosion Protection Equipment**

Hazardous area enclosures, solutions for protection, connection, and control