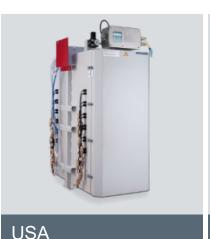

#### **US Distribution Center**

Automated storage and retrieval system (ASRS) in Houston (in operation since 2017)

• Footprint: 2,800 m<sup>2</sup>

Tray storage locations: 18,500

Picks per day: 1,700

Parcels/pallets per day: 500