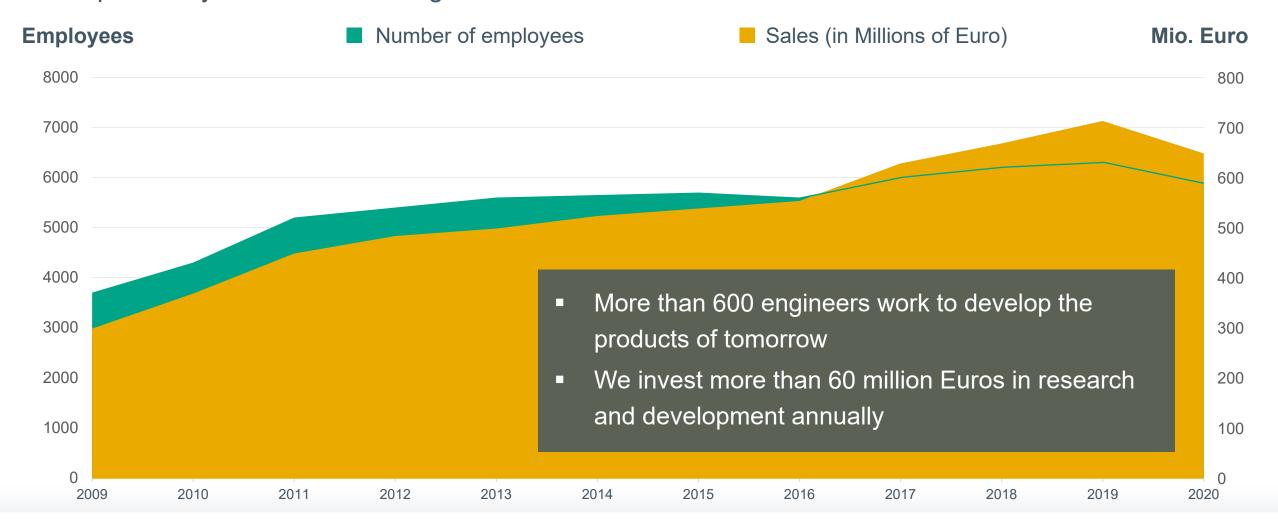

## 5,900 Employees Worldwide

Behind every success are people with ideas. Our employees guarantee that we will continue to develop and bring innovative products to the market.

#### **Annual Sales of 650 Million Euros**

Pepperl+Fuchs always remains on track, even under difficult economic circumstances – this is proven by our stable sales figures.