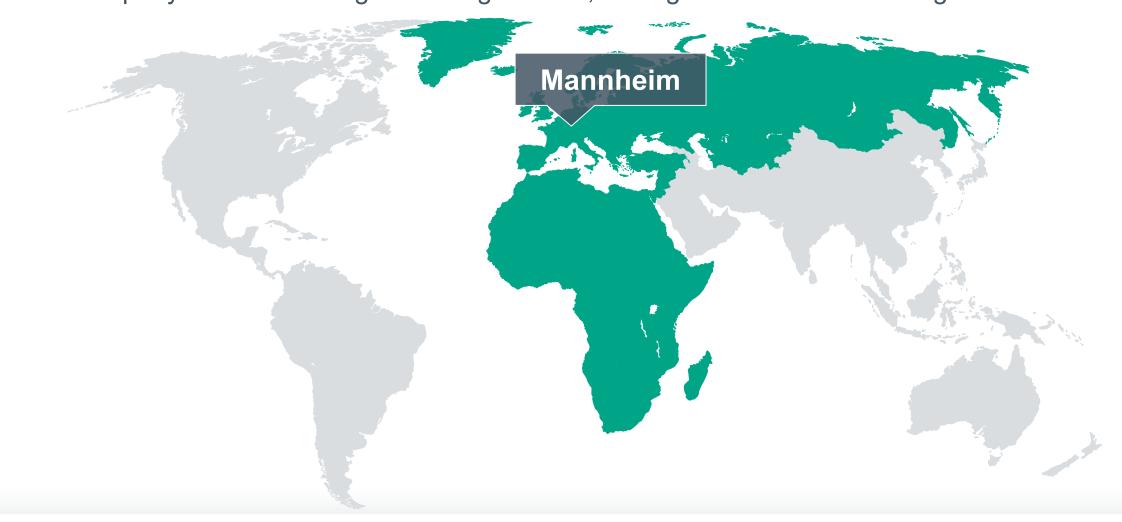

#### Mannheim 1945

Walter Pepperl and Ludwig Fuchs establish a radio repair workshop in Mannheim. The company moves to a larger building in 1970, setting the course for future growth.