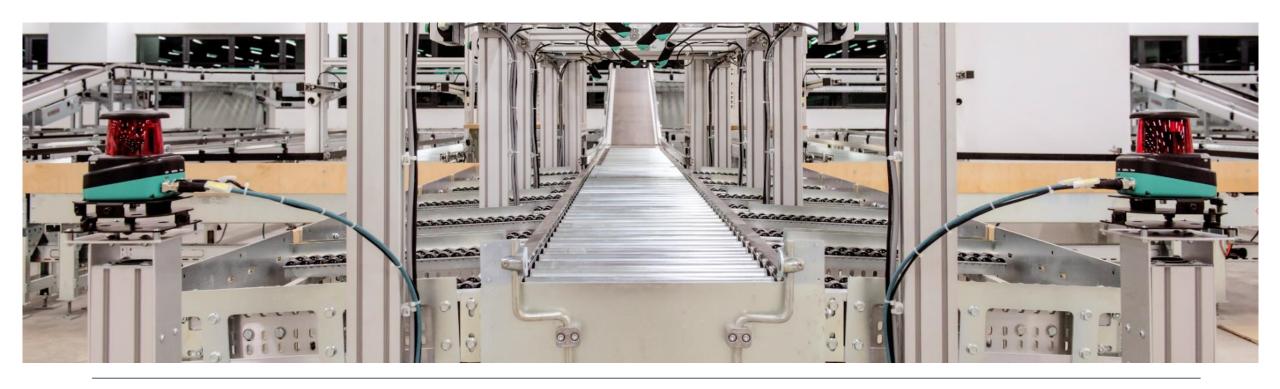

## **Pepperl+Fuchs Logistics**

Ordered and delivered without delay. Around the clock, we deliver to every country in Europe within two days from our state-of-the-art distribution center in Mannheim.

### **European Distribution Center**

Automated storage and retrieval system (ASRS) in Mannheim (in operation since 2012)

• Footprint: 4,300 m<sup>2</sup>

Tray storage locations: 32,000

Picks per day: 5,000