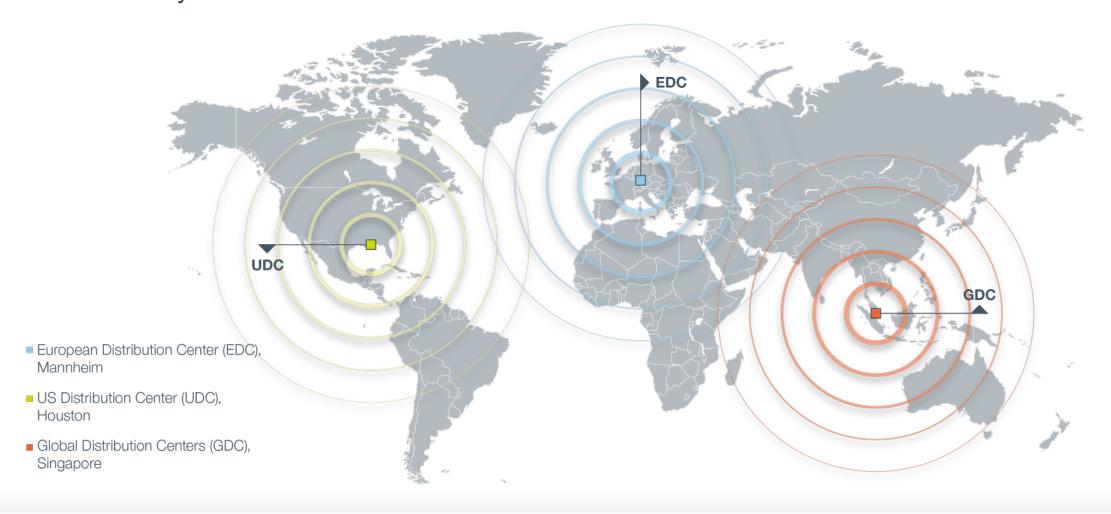

## **Pepperl+Fuchs Logistics**

Ordered and delivered without delay. Around the clock, we deliver to every country in Europe within two days from our state-of-the-art distribution center in Mannheim.

### **European Distribution Center**

Automated storage and retrieval system (ASRS) in Mannheim (in operation since 2012)

• Footprint: 4,300 m<sup>2</sup>

Tray storage locations: 32,000

Picks per day: 5,000

#### **US Distribution Center**

Automated storage and retrieval system (ASRS) in Houston (in operation since 2017)

• Footprint: 2,800 m<sup>2</sup>

Tray storage locations: 18,500

Picks per day: 1,700

Parcels/pallets per day: 500

#### **Global Distribution Center**

Automated storage and retrieval system (ASRS) in Singapore (in operation since 2016)

• Footprint: 6,200 m<sup>2</sup>

Tray storage locations: 60,000

Picks per day: 12,000