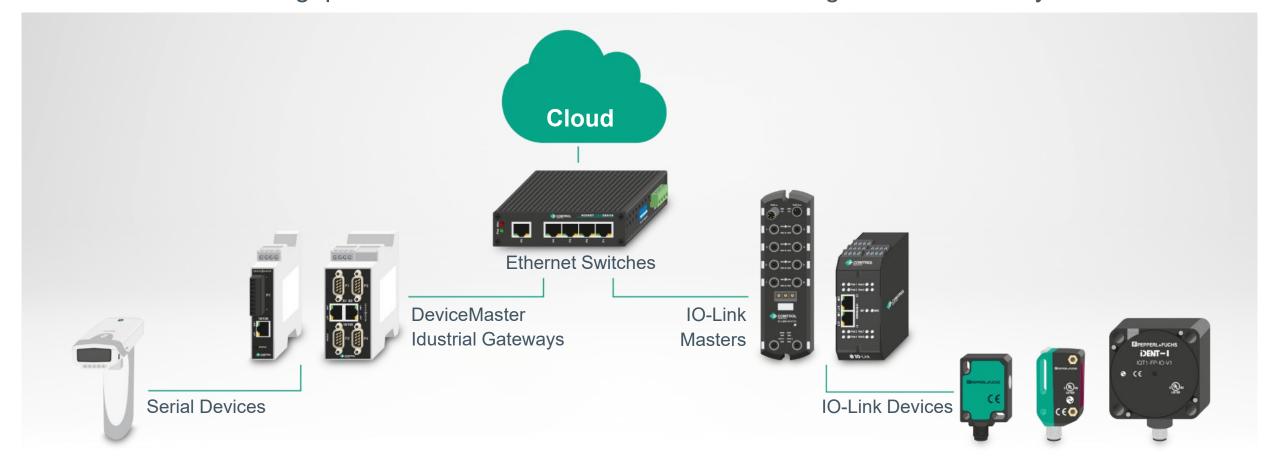

#### Sensor to the Cloud

Reliable and transparent flow of data from the field level to the cloud. Pepperl+Fuchs connectivity helps customers to close the gap between the sensor/actuator level and higher-level cloud systems.